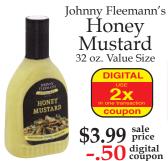

## is Weeks Manufacture

Ore Ida

Crinkle Cut

Potatoes

Tissue

36=144 roll

Power

Buy