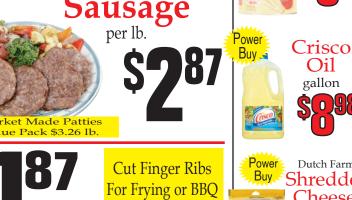

Single Roast \$4.77 lb.

Steak Value Pack... per lb.

\$2.87 lb.

**Dutch Farms** 

Wright's Thick Sliced

Smoked

Oil gallon S(0)98

Buv